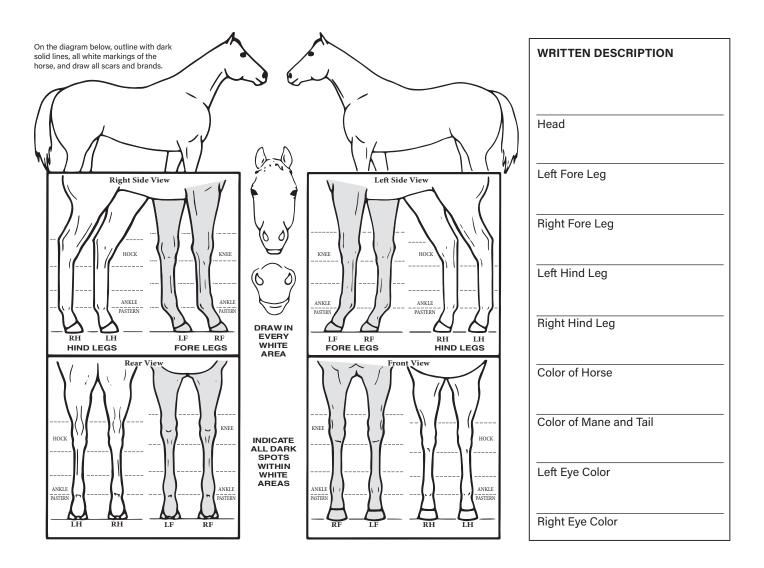

## INSTRUCTIONS

- Complete the required (\*) fields below. List the horse information and correction needed.
- The Original Certificate of Registration must accompany this form.
- Four full-view color photographs (front, rear and both sides) are required in all instances and non-returnable.
- The markings diagram must be completed in its entirety, indicating the color, markings, brands and/or scars.
- AQHA retains the right to require additional information and/or photographs before issuing a corrected certificate.
- If a change in ownership needs to be made, a properly completed transfer report must accompany this form along with the appropriate fees.

## **MARKINGS**

On the diagram below, draw all white markings of your horse along with any scars or brands.

SCARS AND/OR BRANDS - LIST LOCATION ON HORSE

OTHER UNUSUAL MARKINGS OR COLOR

MICROCHIP NUMBER (PLACE MANUFACTURER LABEL HERE, IF POSSIBLE)