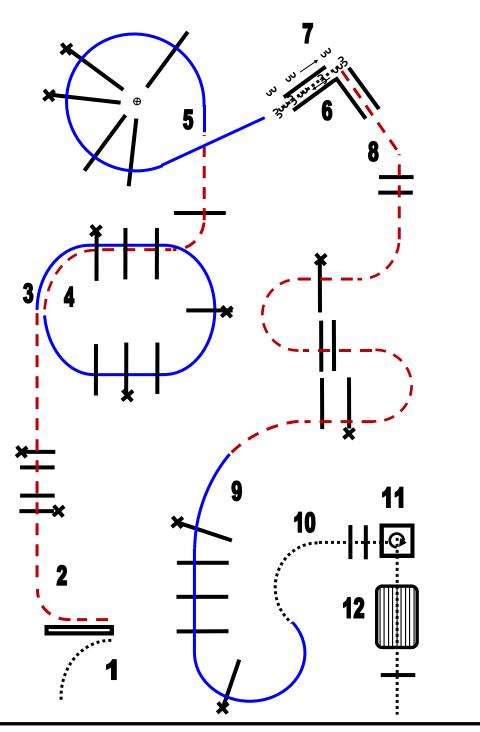

Bewerb 74

**Trail Open Senior** 

- 1. walk to gate, open gate left hand
- 2. jog over
- 3. lope over right lead
- 4. jog over
- 5. lope over left lead
- 6. walk into, back up

- 7. side pass left
- 8. jog over
- 9. lope over left lead
- 10. walk over and into box
- 11. turn 1 1/4 right
- 12. walk out, over bridge an pole