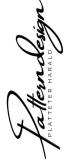

Bewerb 111

**Trail Open Maturity** 

- 1. jog over
- 2. Walk over pole and bridge
- 3. walk over
- 4. lope over right lead
- 5. jog over
- 6. lope over left lead

- 7. walk into box, turn 1 1/4 left, walk out
- 8. jog over
- 9. lope over left lead
- 10. jog over
- 11. walk to gate, open gate right hand
- 12. back up