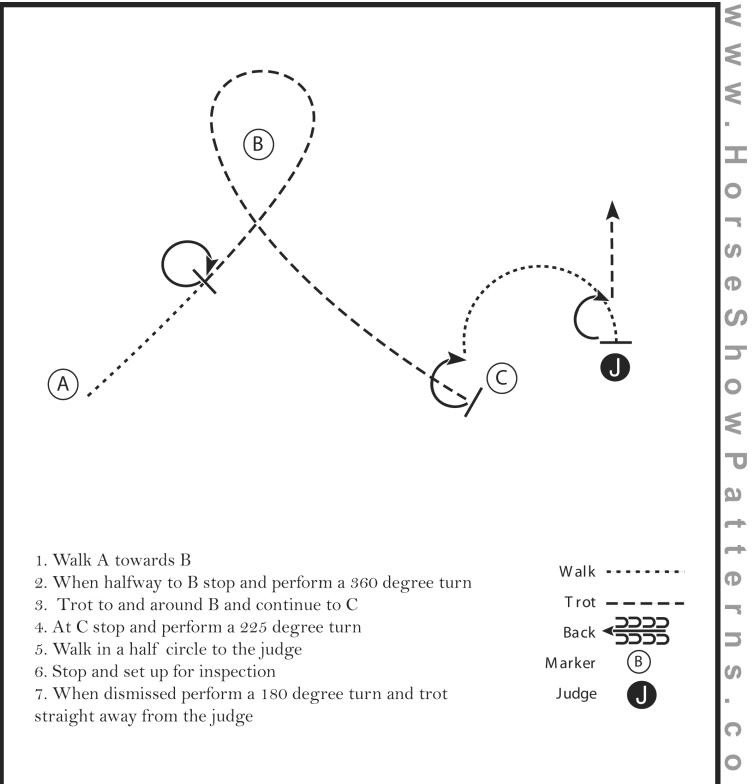

Amateur Select

Date:

Judge:

HSP Pattern #SMS/Level III-2 W.O. Entry # 2 3 5 6 7 8 9 10 Penalty F&E Score Comments # # Score # # # Score 1 4 Maneuver 100-98 77.5 Stop & Stop & Stop & 180° & Walk 60 Walk Trot Inspect. Set Up 360° 225° Trot Description 97 77 96 76.5 95 76 94 75.5 93 75 92 74.5 74 91.5 91 73.5 90.5 73 90 72.5 89.5 72 89 71.5 88.5 71 88 70.5 87.5 70 87 69.5 86.5 69 86 68.5 85.5 68 DQs 85 67.5 84.5 67 84 66.5 83.5 66 83 65.5 82.5 65 82 64.5 81.5 64 81 63.5 80.5 63 62.5 80 62 79.5 79 61.5 Each rider is scored between 0-Infinity points and automatically begins the run with a score of 70 points **PENALTIES: 3, 5, 10** 78.5 61 78 60.5

-3 Extremely Poor, -2 Very Poor, -1 Poor, 0 Correct, +1 Good, +2 Very Good, +3 Excellent

RIDER F&E: E = Excellent (5) VG = Very Good (4) G = Good (3) A = Average (0-2

©2023 HorseShowPatterns.com All Rights Reserved.

Judges Signature: