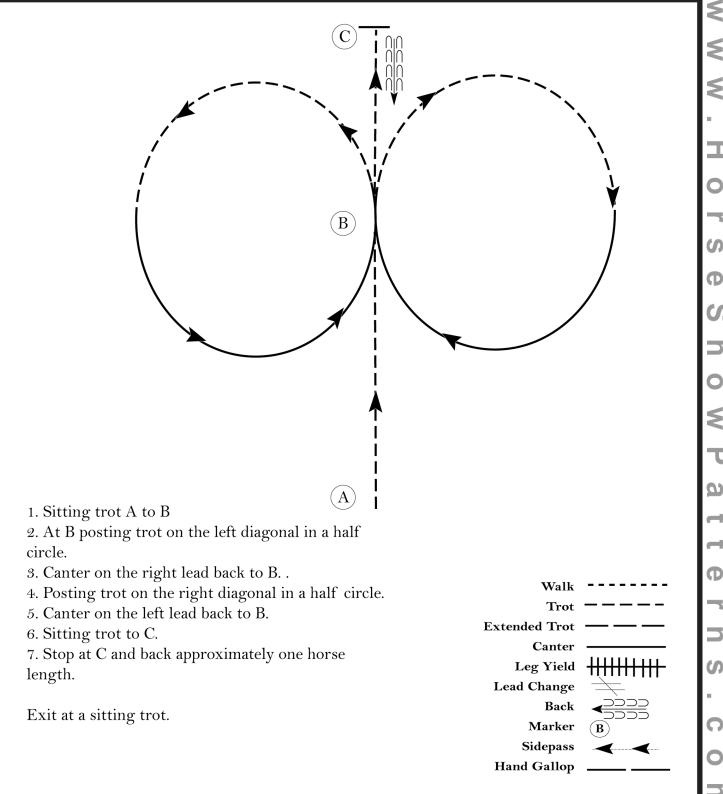

< Amateur 18 Amateur Select

Equitation

Judge:

|      | HSP           | Patterr | n #HMS   | S/Level   | 11-4      |         | -         | _         | _ | _         |          |         |     |       |                     | lage.  |   |   |       |   |   |     |
|------|---------------|---------|----------|-----------|-----------|---------|-----------|-----------|---|-----------|----------|---------|-----|-------|---------------------|--------|---|---|-------|---|---|-----|
| W.O. | Entry #       | 1       | 2        | 3         | 4         | 5       | 6         | 7         | 8 | 9         | 10       | Penalty | F&E | Score | Comments            | Score  | # | # | Score | # | # | #   |
| Ма   | neuver        |         |          |           | Ext.      |         |           |           |   |           |          |         |     |       |                     | 100-98 |   |   | 77.5  |   |   | 00  |
| De   | scription     | Jog     | 180° R   | RL Lope   | Jog       | Stop    |           |           |   |           |          |         |     |       |                     | 97     |   |   | 77    |   |   | 60  |
|      |               |         |          |           |           |         |           |           |   |           |          |         |     |       |                     | 96     |   |   | 76.5  |   |   |     |
|      |               |         |          |           |           |         |           |           |   |           |          | 1       |     |       |                     | 95     |   |   | 76    |   |   |     |
|      |               | 1       |          |           |           |         | 1         | •         |   | 1         |          |         |     | •     |                     | 94     |   |   | 75.5  |   |   |     |
|      |               |         |          |           |           |         |           |           |   |           |          |         |     |       |                     | 93     |   |   | 75    |   |   |     |
|      |               |         |          |           |           |         |           |           |   |           |          | 1       |     |       |                     | 92     |   |   | 74.5  |   |   |     |
|      |               |         | •        |           | •         | •       |           |           |   |           |          |         |     | •     |                     | 91.5   |   |   | 74    |   |   |     |
|      |               |         |          |           |           |         |           |           |   |           |          |         |     |       |                     | 91     |   |   | 73.5  |   |   | 1   |
|      |               |         |          |           |           |         |           |           |   |           |          | ]       |     |       |                     | 90.5   |   |   | 73    |   |   | 1   |
|      |               |         |          |           |           |         |           |           |   |           |          |         |     | •     | •                   | 90     |   |   | 72.5  |   |   |     |
|      |               |         |          |           |           |         |           |           |   |           |          |         |     |       |                     | 89.5   |   |   | 72    |   |   |     |
|      |               |         |          |           |           |         |           |           |   |           |          | ]       |     |       |                     | 89     |   |   | 71.5  |   |   | 1   |
|      |               |         |          |           |           |         |           |           |   | -         |          |         |     |       |                     | 88.5   |   |   | 71    |   |   | 1   |
|      |               |         |          |           |           |         |           |           |   |           |          |         |     |       |                     | 88     |   |   | 70.5  |   |   | 1   |
|      |               |         |          |           |           |         |           |           |   |           |          |         |     |       |                     | 87.5   |   |   | 70    |   |   |     |
|      |               |         |          |           |           |         |           |           |   |           |          |         |     |       |                     | 87     |   |   | 69.5  |   |   |     |
|      |               |         |          |           |           |         |           |           |   |           |          |         |     |       |                     | 86.5   |   |   | 69    |   |   |     |
|      |               |         |          |           |           |         |           |           |   |           |          |         |     |       |                     | 86     |   |   | 68.5  |   |   |     |
|      |               |         |          |           | _         |         |           |           | _ |           |          |         |     |       |                     | 85.5   |   |   | 68    |   |   | DQs |
|      |               |         |          |           |           |         |           |           |   |           |          |         |     |       |                     | 85     |   |   | 67.5  |   |   | 1   |
|      |               |         |          |           |           |         |           |           |   |           |          |         |     |       |                     | 84.5   |   |   | 67    |   |   |     |
|      |               | -       |          |           | _         |         |           |           | _ |           |          |         |     |       |                     | 84     |   |   | 66.5  |   |   |     |
|      |               |         |          |           |           |         |           |           |   |           |          |         |     |       |                     | 83.5   |   |   | 66    |   |   | 1   |
|      |               |         |          |           |           |         |           |           |   |           |          |         |     |       |                     | 83     |   |   | 65.5  |   |   |     |
|      |               |         |          |           |           |         |           |           |   |           |          |         |     |       |                     | 82.5   |   |   | 65    |   |   | 1   |
|      |               |         |          |           |           |         |           |           |   |           |          |         |     |       |                     | 82     |   |   | 64.5  |   |   | 1   |
|      |               |         |          |           |           |         |           |           |   |           |          | ]       |     |       |                     | 81.5   |   |   | 64    |   |   | 1   |
|      |               |         |          |           |           |         |           |           |   |           |          |         |     |       |                     | 81     |   |   | 63.5  |   |   |     |
|      |               |         |          |           |           |         |           |           |   |           |          |         |     |       |                     | 80.5   |   |   | 63    |   |   | 1   |
|      |               |         |          |           |           |         |           |           |   |           |          | ]       |     |       |                     | 80     |   |   | 62.5  |   |   | 1   |
|      |               |         |          |           | -         |         | -         |           | - | -         |          |         |     |       |                     | 79.5   |   |   | 62    |   |   |     |
| Foot | ridor io ocor | od botw | 000 0 1- | finity na | into or d | loutomo | tioolly h | oging the |   | h o occ   | ro of 70 | nointo  |     |       |                     | 79     |   |   | 61.5  |   |   |     |
| Each | rider is scor | eu peiw | een U-Ir | miny po   | 1112 9110 | automa  | mucally D | egins ine |   | ui a scol |          | points  |     |       | PENALTIES: 3, 5, 10 | 78.5   |   |   | 61    |   |   | 1   |