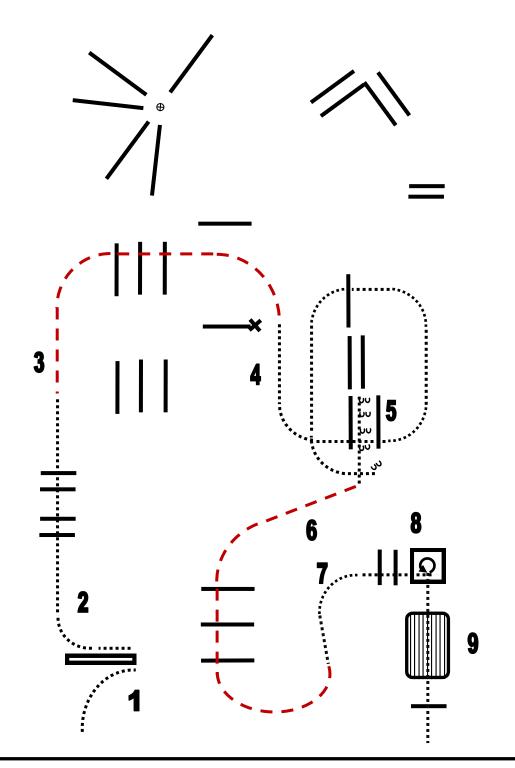

Bewerb 71

**Trail Open Level 1** 

- 1. walk over bridge into box
- 2. turn 3/4 right
- 3. walk over
- 4. jog over and into
- 5. turn 1/4 right, back up

- 6. lope over right lead
- 7. jog over
- 8. lope over left lead
- 9. jog over, walk to gate
- 10. open gate right lead, walk out

**Bewerb 72&73** 

**Trail Amateur/Jackpot Amateur** 

- 1. walk over bridge into box
- 2. turn 1 1/4 left, walk out
- 3. lope over right lead
- 4. jog over and into
- 5. turn 1/4 right, back up

- 6. lope over right lead
- 7. jog over
- 8. lope over left lead
- 9. jog over to gate
- 10. open gate right hand, walk out