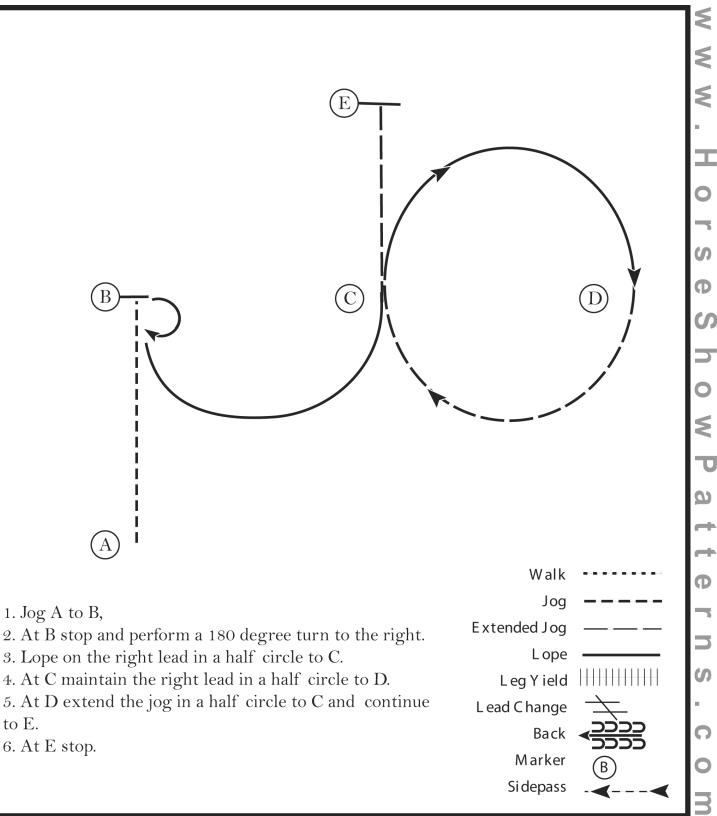

Bewerb 110 Bewerb 112 **Trail Open Junior Trail Novice Amateur** 

- 1. jog over
- 2. walk over pole and bridge
- 3. walk over
- 4. jog over
- 5. lope over right lead
- 6. jog over

- 7. walk over
- 8. jog over
- 9. lope over left lead
- 10. jog over
- 11. walk to gate, open gate right hand
- 12. back up

Bewerb 111

**Trail Open Maturity** 

- 1. jog over
- 2. Walk over pole and bridge
- 3. walk over
- 4. lope over right lead
- 5. jog over
- 6. lope over left lead

- 7. walk into box, turn 1 1/4 left, walk out
- 8. jog over
- 9. lope over left lead
- 10. jog over
- 11. walk to gate, open gate right hand
- 12. back up