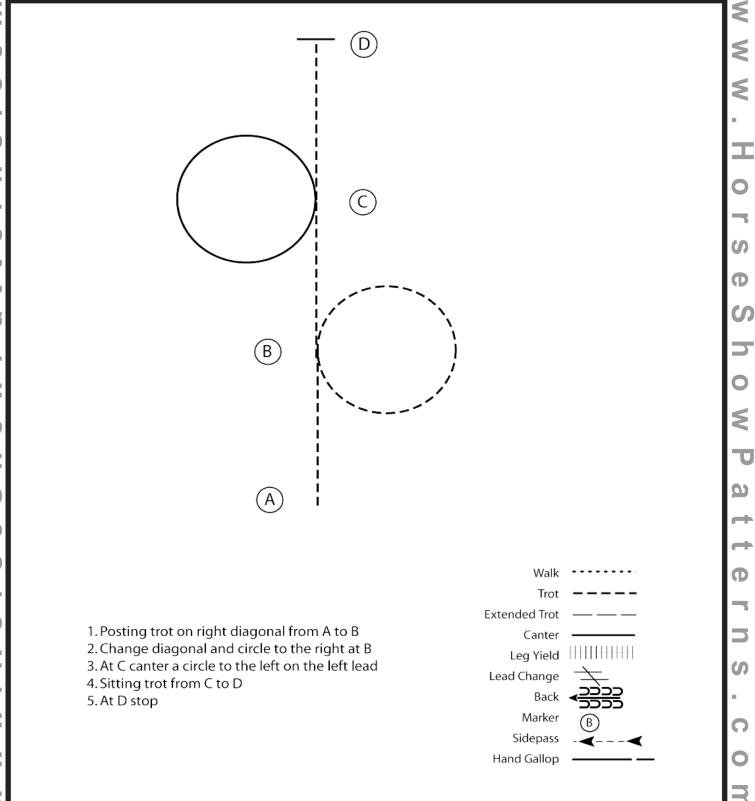

< Amateur 18 Amateur Select

Equitation

Judge:

|          | HSP          | Patterr | n #HMS   | S/Level   | 11-4     |        | -       | _         | _        |           |          |         |     |       |                     | luge.  |   |   |       |   |   |     |
|----------|--------------|---------|----------|-----------|----------|--------|---------|-----------|----------|-----------|----------|---------|-----|-------|---------------------|--------|---|---|-------|---|---|-----|
| W.O.     | Entry #      | 1       | 2        | 3         | 4        | 5      | 6       | 7         | 8        | 9         | 10       | Penalty | F&E | Score | Comments            | Score  | # | # | Score | # | # | #   |
| Ма       | neuver       |         |          |           | Ext.     |        |         |           |          |           |          |         |     |       |                     | 100-98 |   |   | 77.5  |   |   |     |
| De       | scription    | Jog     | 180° R   | RL Lope   | Jog      | Stop   |         |           |          |           |          |         |     |       |                     | 97     |   |   | 77    |   |   | 60  |
|          |              |         |          |           |          |        |         |           |          |           |          |         |     |       |                     | 96     |   |   | 76.5  |   |   | 1   |
|          |              |         |          |           |          |        |         |           |          |           |          | 1       |     |       |                     | 95     |   |   | 76    |   |   |     |
|          |              | 1       |          |           | 1        |        | 1       | •         |          | I         |          |         |     |       |                     | 94     |   |   | 75.5  |   |   |     |
|          |              |         |          |           |          |        |         |           |          |           |          |         |     |       |                     | 93     |   |   | 75    |   |   |     |
|          |              |         |          |           |          |        |         |           |          |           |          | 1       |     |       |                     | 92     |   |   | 74.5  |   |   |     |
|          |              |         |          |           |          |        |         |           |          |           |          |         |     |       |                     | 91.5   |   |   | 74    |   |   | 1   |
|          |              |         |          |           |          |        |         |           |          |           |          |         |     |       |                     | 91     |   |   | 73.5  |   |   | 1   |
|          |              |         |          |           |          |        |         |           |          |           |          | 1       |     |       |                     | 90.5   |   |   | 73    |   |   |     |
|          |              |         |          |           |          |        |         |           |          |           |          | •       |     |       |                     | 90     |   |   | 72.5  |   |   | 1   |
|          |              |         |          |           |          |        |         |           |          |           |          |         |     |       |                     | 89.5   |   |   | 72    |   |   | 1   |
|          |              |         |          |           |          |        |         |           |          |           |          | 1       |     |       |                     | 89     |   |   | 71.5  |   |   | 1   |
|          |              |         |          |           |          |        |         |           |          |           |          |         |     |       |                     | 88.5   |   |   | 71    |   |   | 1   |
|          |              |         |          |           |          |        |         |           |          |           |          |         |     |       |                     | 88     |   |   | 70.5  |   |   | 1   |
|          |              |         |          |           |          |        |         |           |          |           |          | 1       |     |       |                     | 87.5   |   |   | 70    |   |   | 1   |
|          |              |         |          |           |          |        |         |           |          |           |          |         |     |       |                     | 87     |   |   | 69.5  |   |   | 1   |
|          |              |         |          |           |          |        |         |           |          |           |          |         |     |       |                     | 86.5   |   |   | 69    |   |   |     |
|          |              |         |          |           |          |        |         |           |          |           |          | 1       |     |       |                     | 86     |   |   | 68.5  |   |   | 1   |
|          |              |         |          |           |          |        |         |           |          |           |          |         |     |       |                     | 85.5   |   |   | 68    |   |   | DQs |
|          |              |         |          |           |          |        |         |           |          |           |          |         |     |       |                     | 85     |   |   | 67.5  |   |   | 1   |
|          |              |         |          |           |          |        |         |           |          |           |          | 1       |     |       |                     | 84.5   |   |   | 67    |   |   | 1   |
|          |              |         |          |           |          |        |         |           |          |           |          |         |     |       |                     | 84     |   |   | 66.5  |   |   | 1   |
|          |              |         |          |           |          |        |         |           |          |           |          |         |     |       |                     | 83.5   |   |   | 66    |   |   | 1   |
|          |              |         |          |           |          |        |         |           |          |           |          | 1       |     |       |                     | 83     |   |   | 65.5  |   |   | 1   |
|          |              |         |          |           |          |        |         |           |          |           |          |         |     |       |                     | 82.5   |   |   | 65    |   |   | 1   |
|          |              |         |          |           |          |        |         |           |          |           |          |         |     |       |                     | 82     |   |   | 64.5  |   |   | 1   |
|          |              |         |          |           |          |        |         |           |          |           |          | 1       |     |       |                     | 81.5   |   |   | 64    |   |   | 1   |
|          |              |         |          |           |          | 1      |         | 1         |          |           |          |         |     |       |                     | 81     |   |   | 63.5  |   |   | 1   |
|          |              |         |          |           |          |        |         |           |          |           |          |         |     |       |                     | 80.5   |   |   | 63    |   |   | 1   |
|          |              |         |          |           |          |        |         |           |          |           |          | 1       |     |       |                     | 80     |   |   | 62.5  |   |   | 1   |
|          |              | 1       |          |           |          | 1      |         | 1         | 1        | 1         | 1        | 1 1     |     | I     | 1                   | 79.5   |   |   | 62    |   |   |     |
| <b>F</b> |              |         |          | <i>c</i>  |          |        |         |           |          |           |          |         |     |       |                     | 79     |   |   | 61.5  |   |   | 1   |
| ⊨acn i   | ider is scor | ed betw | een u-Ir | minity po | ints and | automa | meany b | egins the | e run wi | in a scoi | re or 70 | points  |     |       | PENALTIES: 3, 5, 10 | 78.5   |   |   | 61    |   |   | 1   |