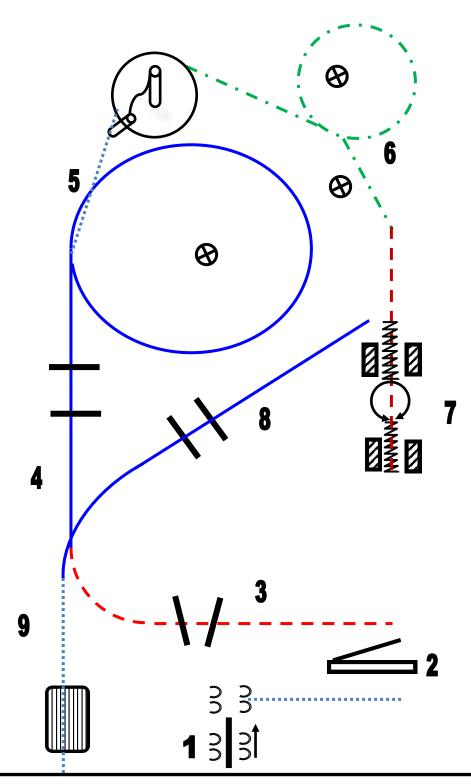

- 1. side pass left
- 2. walk, work push gate left hand
- 3. trot over
- 4. lope over right lead
- 5. walk, drag log (walk or trot)

- 6. ext. trot, trot into chute
- 7. stop, back, turn 1x either way, back
- 8. lope over left lead
- 9. walk over bridge
- 10.