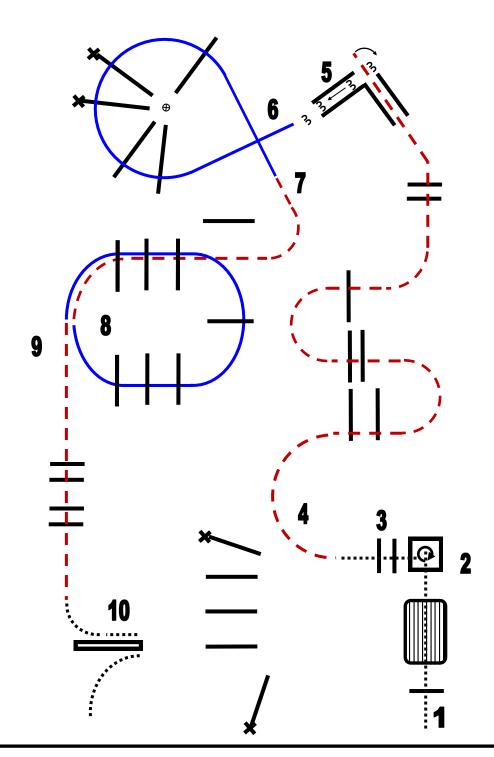

Bewerb 71

**Trail Open Level 1** 

- 1. walk over bridge into box
- 2. turn 3/4 right
- 3. walk over
- 4. jog over and into
- 5. turn 1/4 right, back up

- 6. lope over right lead
- 7. jog over
- 8. lope over left lead
- 9. jog over, walk to gate
- 10. open gate right lead, walk out