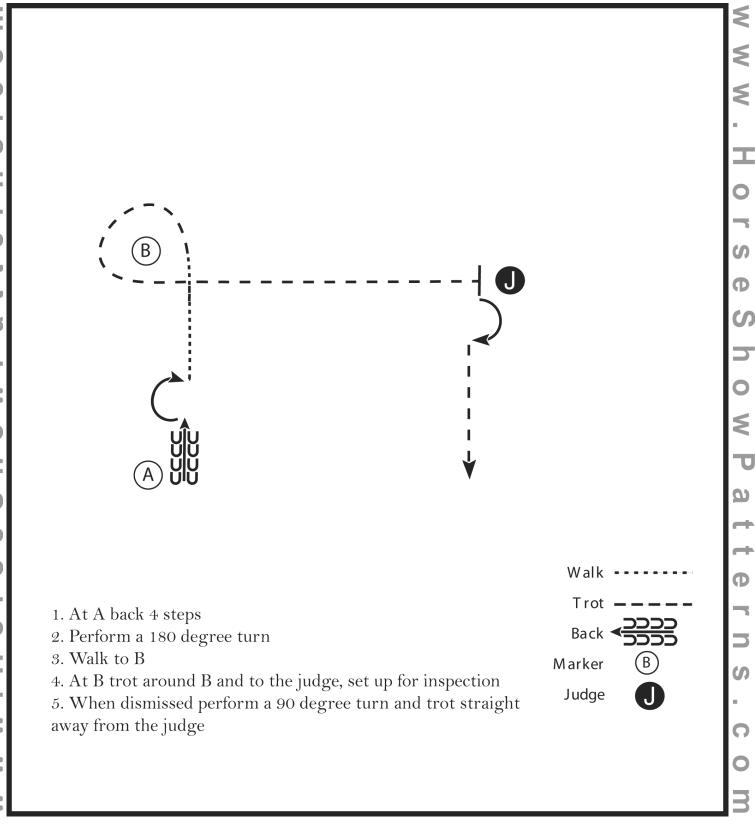

Amateur L1 W/TLevel 1 AmateurYouth 14-18 Amateur Select

Equitation

Date: Judge:

|          |                                        |            |          |            |          |           |            |           |           |           |         |           |     | eaage. |                     |        |   |   |       |   |   |          |
|----------|----------------------------------------|------------|----------|------------|----------|-----------|------------|-----------|-----------|-----------|---------|-----------|-----|--------|---------------------|--------|---|---|-------|---|---|----------|
| W.O. I   | Entry #                                | 1          | 2        | 3          | 4        | 5         | 6          | 7         | 8         | 9         | 10      | Penalty   | F&E | Score  | Comments            | Score  | # | # | Score | # | # | #        |
| Mane     | euver                                  | <b>.</b> . | 180°     |            |          | 0.111     |            | 90° &     |           |           |         |           |     |        |                     | 100-98 |   |   | 77.5  |   |   | <u> </u> |
| Desc     | ription                                | Back       | pivot    | Walk       | Trot     | Set Up    | Inspect.   | Trot      |           |           |         |           |     |        |                     | 97     | 1 |   | 77    |   |   | 60       |
|          |                                        |            |          |            |          |           |            |           |           |           |         |           |     |        |                     | 96     |   |   | 76.5  |   |   | 1        |
|          | Ī                                      |            |          |            |          |           |            |           |           |           |         |           |     |        |                     | 95     | 1 |   | 76    |   |   | 1        |
| I        | ······································ |            |          | 1          | I        | 1         |            |           |           | 1         |         |           |     | •      |                     | 94     |   |   | 75.5  |   |   | 1        |
|          |                                        |            |          |            |          |           |            |           |           |           |         |           |     |        |                     | 93     |   |   | 75    |   |   | 1        |
|          | Ī                                      |            |          |            |          |           |            |           |           |           |         | ]         |     |        |                     | 92     | ] |   | 74.5  |   |   | 1        |
|          |                                        |            | •        |            |          |           |            |           |           |           |         |           |     |        |                     | 91.5   |   |   | 74    |   |   | 1        |
|          |                                        |            |          |            |          |           |            |           |           |           |         |           |     |        |                     | 91     |   |   | 73.5  |   |   | 1        |
|          |                                        |            |          |            |          |           |            |           |           |           |         |           |     |        |                     | 90.5   |   |   | 73    |   |   | 1        |
|          |                                        |            |          |            |          |           |            |           |           |           |         |           |     |        |                     | 90     |   |   | 72.5  |   |   | 1        |
|          |                                        |            |          |            |          |           |            |           |           |           |         |           |     |        |                     | 89.5   |   |   | 72    |   |   | 1        |
|          |                                        |            |          |            |          |           |            |           |           |           |         |           |     |        |                     | 89     |   |   | 71.5  |   |   | l        |
|          |                                        |            |          |            |          |           |            |           |           |           |         |           |     |        |                     | 88.5   |   |   | 71    |   |   | l        |
|          |                                        |            |          |            |          |           |            |           |           |           |         |           |     |        |                     | 88     |   |   | 70.5  |   |   | 1        |
|          |                                        |            |          |            |          |           |            |           |           |           |         |           |     |        |                     | 87.5   |   |   | 70    |   |   | l        |
|          |                                        |            |          |            |          |           |            |           |           |           |         |           |     |        |                     | 87     |   |   | 69.5  |   |   | l        |
|          |                                        |            |          |            |          |           |            |           |           |           |         |           |     |        |                     | 86.5   |   |   | 69    |   |   | 1        |
|          |                                        |            |          |            |          |           |            |           |           |           |         |           |     |        |                     | 86     |   |   | 68.5  |   |   | <u> </u> |
|          |                                        |            |          |            |          |           |            |           |           |           |         |           |     |        |                     | 85.5   |   |   | 68    |   |   | DQs      |
|          |                                        |            |          |            |          |           |            |           |           |           |         |           |     |        |                     | 85     |   |   | 67.5  |   |   | 1        |
|          |                                        |            |          |            |          |           |            |           |           |           |         |           |     |        |                     | 84.5   |   |   | 67    |   |   | l        |
|          |                                        |            |          |            |          |           | -          |           |           |           |         |           |     |        |                     | 84     |   |   | 66.5  |   |   | l        |
|          |                                        |            |          |            |          |           |            |           |           |           |         |           |     |        |                     | 83.5   |   |   | 66    |   |   | 1        |
|          |                                        |            |          |            |          |           |            |           |           |           |         |           |     |        |                     | 83     |   |   | 65.5  |   |   | ł        |
|          |                                        |            | 1        | 1          | 1        | 1         | 1          | 1         | 1         | 1         | 1       |           |     |        |                     | 82.5   |   |   | 65    |   |   | ł        |
|          |                                        |            |          |            |          |           |            |           |           |           |         |           |     |        |                     | 82     | - |   | 64.5  | - |   | 1        |
|          |                                        |            |          |            |          |           |            |           |           |           |         |           |     |        |                     | 81.5   |   |   | 64    |   |   | 1        |
|          |                                        |            |          |            |          |           |            |           |           |           |         | · · · · · |     |        |                     | 81     |   |   | 63.5  |   |   | 1        |
|          |                                        |            |          |            |          |           |            |           |           |           |         |           |     |        |                     | 80.5   | - |   | 63    |   |   | 1        |
|          |                                        |            |          |            |          |           |            |           |           |           |         |           |     |        |                     | 80     |   |   | 62.5  |   |   | 1        |
|          |                                        |            |          |            |          |           |            |           |           |           |         |           |     |        |                     | 79.5   |   |   | 62    |   |   | l        |
| Each rid | ler is score                           | ed betw    | een 0-Ir | nfinity pa | ints and | automa    | tically be | eains the | e run wit | th a scor | e of 70 | points    |     |        | PENALTIES: 3, 5, 10 | 79     |   |   | 61.5  |   |   | 1        |
|          |                                        |            |          |            |          |           |            |           |           |           |         |           |     |        |                     | 78.5   |   |   | 61    |   |   | ł        |
| -3 Extre | mely Poor                              | r, -2 Ver  | y Poor,  | -1 Poor,   | 0 Corre  | ect, +1 G | ood, +2    | very Go   | ood, +3   | Excellen  | t       |           |     |        |                     | 78     |   |   | 60.5  |   |   | i i      |

Amateur

Judges Signature:

RIDER F&E: E = Excellent (5) VG = Very Good (4) G = Good (3) A = Average (0-2

©2023 HorseShowPatterns.com All Rights Reserved.