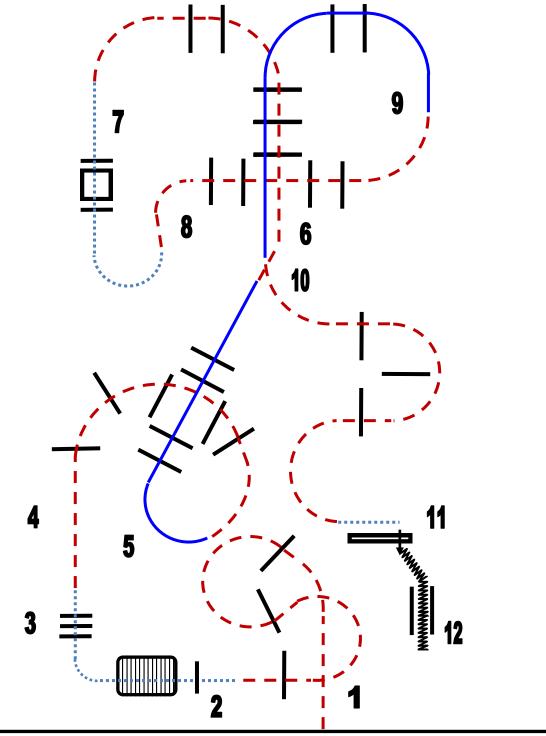

#### Bewerb 113

Trail Open Futurity 3 years

- 1. jog over
- 2. walk over poles and bridge
- 3. walk over
- 4. jog over
- 5. walk over

- 6. jog over
- 7. lope over right lead
- 8. jog over
- 9. walk to gate, open gate left hand
- 10. walk into chute and back up

#### Bewerb 114

#### **Trail Youth**

- 1. jog over
- 2. walk over poles and bridge
- 3. walk over
- 4. jog over
- 5. lope over right lead
- 6. jog over

- 7. walk over and into box
- 8. turn 3/4 left, walk out
- 9. lope over right lead
- 10. jog over
- 11. walk to gate, open gate right hand
- 12. back up