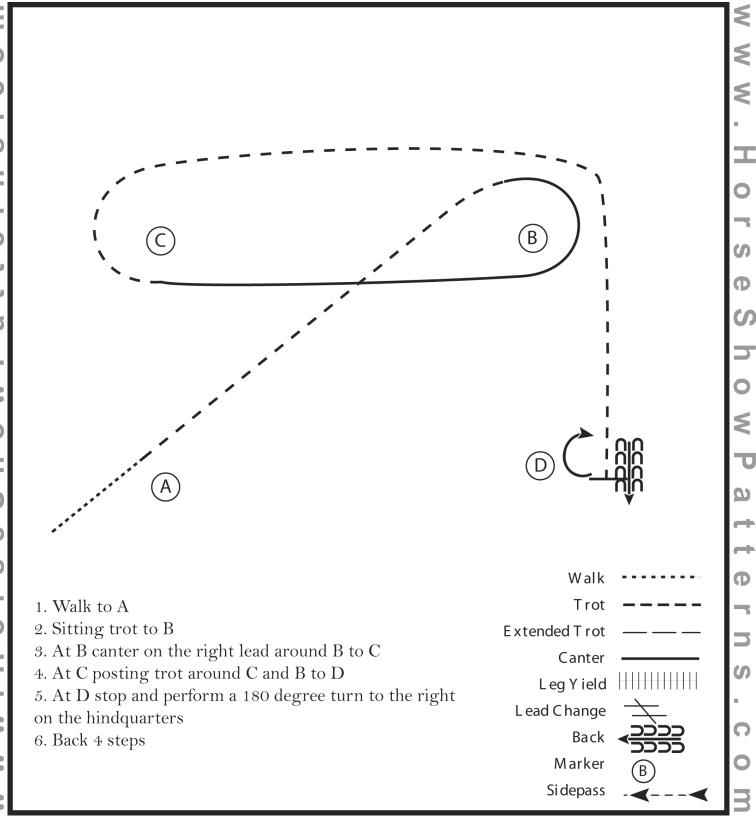

Youth L1 W/T Level 1 Youth Youth 13 < Amateur Amateur L1 W/TLevel 1 AmateurYouth 14-18

Amateur Select

Date:

Judge:

| l l           | HSP Patter  | n #HMS    | S/Level                 | III-7          | _        |              |           |                 |          | _       |         |     | E     |                     | lage:  |   |   |       |   |   |     |
|---------------|-------------|-----------|-------------------------|----------------|----------|--------------|-----------|-----------------|----------|---------|---------|-----|-------|---------------------|--------|---|---|-------|---|---|-----|
| W.O. Entr     | y# 1        | 2         | 3                       | 4              | 5        | 6            | 7         | 8               | 9        | 10      | Penalty | F&E | Score | Comments            | Score  | # | # | Score | # | # | #   |
| Maneuve       | r           | Walk to   | RL<br>Large             | RL<br>Small    | Continue | Stop         | Ext.      | Stop &          |          |         |         |     |       |                     | 100-98 |   |   | 77.5  |   |   |     |
| Descriptio    | LL Lope     | С         | Large<br>Fast<br>Circle | Slow<br>Circle | to Lope  | 180°<br>Left | Jog       | Back 4<br>steps |          |         |         |     |       |                     | 97     |   |   | 77    |   |   | 60  |
|               |             |           | Circle                  | CIICIE         |          | Lon          |           |                 |          |         |         |     |       |                     | 96     |   |   | 76.5  |   |   |     |
|               |             |           |                         |                |          |              |           |                 |          |         |         |     |       |                     | 95     |   |   | 76    |   |   |     |
|               |             | 1         | I                       |                |          |              |           | 11              |          | 1       | 11      |     | 1     |                     | 94     |   |   | 75.5  |   |   |     |
|               |             |           |                         |                |          |              |           |                 |          |         |         |     |       |                     | 93     |   |   | 75    |   |   |     |
|               |             |           |                         |                |          |              |           |                 |          |         | 1       |     |       |                     | 92     |   |   | 74.5  |   |   |     |
|               |             | 1         |                         |                |          |              |           | II              |          | 1       | II      |     | 1     |                     | 91.5   |   |   | 74    |   |   |     |
|               |             |           |                         |                |          |              |           |                 |          |         |         |     |       |                     | 91     |   |   | 73.5  |   |   |     |
|               |             |           |                         |                |          |              |           |                 |          |         |         |     |       |                     | 90.5   |   |   | 73    |   |   |     |
|               |             |           |                         |                |          |              |           |                 |          | 1       |         |     | 1     |                     | 90     |   |   | 72.5  |   |   |     |
|               |             |           |                         |                |          |              |           |                 |          |         |         |     |       |                     | 89.5   |   |   | 72    |   |   |     |
|               |             |           |                         |                |          |              |           |                 |          |         |         |     |       |                     | 89     |   |   | 71.5  |   |   |     |
|               |             |           |                         |                |          |              |           |                 |          |         |         |     | •     |                     | 88.5   |   |   | 71    |   |   |     |
|               |             |           |                         |                |          |              |           |                 |          |         |         |     |       |                     | 88     |   |   | 70.5  |   |   |     |
|               |             |           |                         |                |          |              |           |                 |          |         |         |     |       |                     | 87.5   |   |   | 70    |   |   |     |
|               | ·           | •         |                         |                |          |              |           |                 |          |         |         |     |       |                     | 87     |   |   | 69.5  |   |   |     |
|               |             |           |                         |                |          |              |           |                 |          |         |         |     |       |                     | 86.5   |   |   | 69    |   |   |     |
|               |             |           |                         |                |          |              |           |                 |          |         |         |     |       |                     | 86     |   |   | 68.5  |   |   |     |
|               |             |           |                         |                |          |              |           |                 |          |         |         |     |       |                     | 85.5   |   |   | 68    |   |   | DQs |
|               |             |           |                         |                |          |              |           |                 |          |         |         |     |       |                     | 85     |   |   | 67.5  |   |   |     |
|               |             |           |                         |                |          |              |           |                 |          |         |         |     |       |                     | 84.5   |   |   | 67    |   |   |     |
|               |             | _         |                         |                |          |              |           |                 |          |         |         |     |       |                     | 84     |   |   | 66.5  |   |   |     |
|               |             |           |                         |                |          |              |           |                 |          |         |         |     |       |                     | 83.5   |   |   | 66    |   |   |     |
|               |             |           |                         |                |          |              |           |                 |          |         |         |     |       |                     | 83     |   |   | 65.5  |   |   |     |
|               |             |           |                         |                |          |              |           |                 |          |         |         |     |       | 1                   | 82.5   |   |   | 65    |   |   |     |
|               |             |           |                         |                |          |              |           |                 |          |         |         |     |       |                     | 82     |   |   | 64.5  |   |   |     |
|               |             |           |                         |                |          |              |           |                 |          |         |         |     |       |                     | 81.5   |   |   | 64    |   |   |     |
|               |             |           |                         |                |          |              |           |                 |          |         |         |     |       | 1                   | 81     |   |   | 63.5  |   |   |     |
|               |             |           |                         |                |          |              |           |                 |          |         |         |     |       |                     | 80.5   |   |   | 63    |   |   |     |
|               |             |           |                         |                |          |              |           |                 |          |         |         |     |       |                     | 80     |   |   | 62.5  |   |   |     |
|               |             |           |                         |                |          |              |           |                 |          |         |         |     |       |                     | 79.5   |   |   | 62    |   |   |     |
| Each rider is | scored betw | veen 0-In | nfinity po              | ints and       | automa   | tically b    | eains the | e run witt      | n a scor | e of 70 | points  |     |       | PENALTIES: 3, 5, 10 | 79     |   |   | 61.5  |   |   |     |
|               |             |           |                         |                |          |              |           |                 |          |         |         |     |       |                     | 78.5   |   |   | 61    |   |   |     |
| -3 Extremely  | Poor, -2 Ve | ry Poor,  | -1 Poor,                | 0 Corre        | ct, +1 G | ood, +2      | very Go   | ood, +3 E       | xcellen  | t       |         |     |       |                     | 78     |   |   | 60.5  |   |   |     |