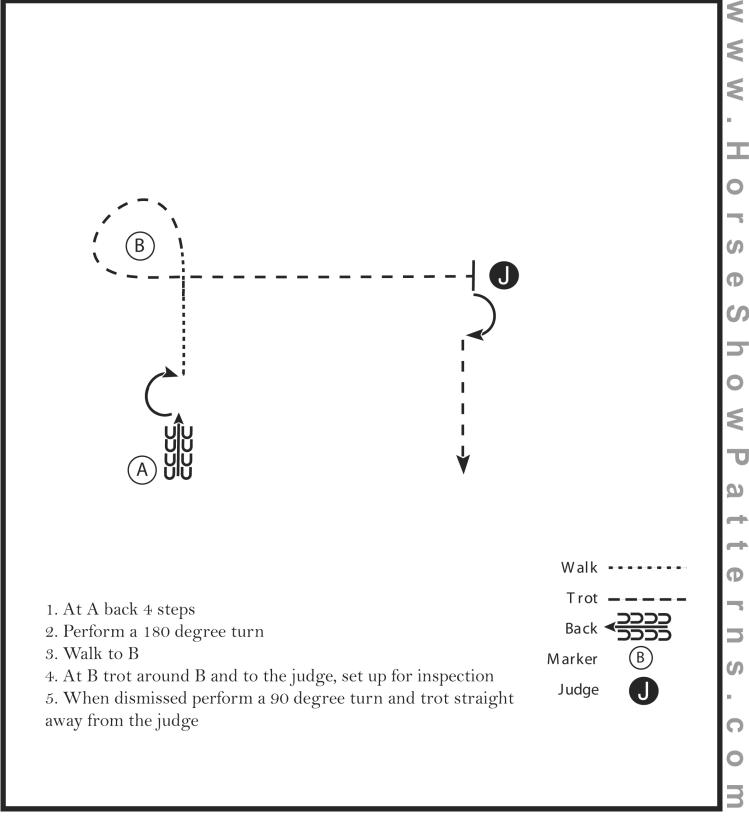

Amateur L1 W/TLevel 1 AmateurYouth 14-18 Amateur Select

Equitation

Date: Judge:

|          |                                        |            |          |            |          |           |            |           |           |           |         |           |     | eaage. |                     |        |   |   |       |   |   |          |
|----------|----------------------------------------|------------|----------|------------|----------|-----------|------------|-----------|-----------|-----------|---------|-----------|-----|--------|---------------------|--------|---|---|-------|---|---|----------|
| W.O. I   | Entry #                                | 1          | 2        | 3          | 4        | 5         | 6          | 7         | 8         | 9         | 10      | Penalty   | F&E | Score  | Comments            | Score  | # | # | Score | # | # | #        |
| Mane     | euver                                  | <b>.</b> . | 180°     |            |          | 0.111     |            | 90° &     |           |           |         |           |     |        |                     | 100-98 |   |   | 77.5  |   |   | <u> </u> |
| Desc     | ription                                | Back       | pivot    | Walk       | Trot     | Set Up    | Inspect.   | Trot      |           |           |         |           |     |        |                     | 97     | 1 |   | 77    |   |   | 60       |
|          |                                        |            |          |            |          |           |            |           |           |           |         |           |     |        |                     | 96     |   |   | 76.5  |   |   | 1        |
|          | Ī                                      |            |          |            |          |           |            |           |           |           |         |           |     |        |                     | 95     | 1 |   | 76    |   |   | 1        |
| I        | ······································ |            |          | 1          | I        | 1         |            |           |           | 1         |         |           |     | •      |                     | 94     |   |   | 75.5  |   |   | 1        |
|          |                                        |            |          |            |          |           |            |           |           |           |         |           |     |        |                     | 93     |   |   | 75    |   |   | 1        |
|          | Ī                                      |            |          |            |          |           |            |           |           |           |         | ]         |     |        |                     | 92     | ] |   | 74.5  |   |   | 1        |
|          |                                        |            | •        |            |          |           |            |           |           |           |         |           |     |        |                     | 91.5   |   |   | 74    |   |   | 1        |
|          |                                        |            |          |            |          |           |            |           |           |           |         |           |     |        |                     | 91     |   |   | 73.5  |   |   | 1        |
|          |                                        |            |          |            |          |           |            |           |           |           |         |           |     |        |                     | 90.5   |   |   | 73    |   |   | 1        |
|          |                                        |            |          |            |          |           |            |           |           |           |         |           |     |        |                     | 90     |   |   | 72.5  |   |   | 1        |
|          |                                        |            |          |            |          |           |            |           |           |           |         |           |     |        |                     | 89.5   |   |   | 72    |   |   | 1        |
|          |                                        |            |          |            |          |           |            |           |           |           |         |           |     |        |                     | 89     |   |   | 71.5  |   |   | l        |
|          |                                        |            |          |            |          |           |            |           |           |           |         |           |     |        |                     | 88.5   |   |   | 71    |   |   | l        |
|          |                                        |            |          |            |          |           |            |           |           |           |         |           |     |        |                     | 88     |   |   | 70.5  |   |   | 1        |
|          |                                        |            |          |            |          |           |            |           |           |           |         |           |     |        |                     | 87.5   |   |   | 70    |   |   | l        |
|          |                                        |            |          |            |          |           |            |           |           |           |         |           |     |        |                     | 87     |   |   | 69.5  |   |   | l        |
|          |                                        |            |          |            |          |           |            |           |           |           |         |           |     |        |                     | 86.5   |   |   | 69    |   |   | 1        |
|          |                                        |            |          |            |          |           |            |           |           |           |         |           |     |        |                     | 86     |   |   | 68.5  |   |   | <u> </u> |
|          |                                        |            |          |            |          |           |            |           |           |           |         |           |     |        |                     | 85.5   |   |   | 68    |   |   | DQs      |
|          |                                        |            |          |            |          |           |            |           |           |           |         |           |     |        |                     | 85     |   |   | 67.5  |   |   | 1        |
|          |                                        |            |          |            |          |           |            |           |           |           |         |           |     |        |                     | 84.5   |   |   | 67    |   |   | l        |
|          |                                        |            |          |            |          |           | -          |           |           |           |         |           |     |        |                     | 84     |   |   | 66.5  |   |   | l        |
|          |                                        |            |          |            |          |           |            |           |           |           |         |           |     |        |                     | 83.5   |   |   | 66    |   |   | 1        |
|          |                                        |            |          |            |          |           |            |           |           |           |         |           |     |        |                     | 83     |   |   | 65.5  |   |   | ł        |
|          |                                        |            | 1        | 1          | 1        | 1         | 1          | 1         | 1         | 1         | 1       |           |     |        |                     | 82.5   |   |   | 65    |   |   | ł        |
|          |                                        |            |          |            |          |           |            |           |           |           |         |           |     |        |                     | 82     | - |   | 64.5  | - |   | 1        |
|          |                                        |            |          |            |          |           |            |           |           |           |         |           |     |        |                     | 81.5   |   |   | 64    |   |   | 1        |
|          |                                        |            |          |            |          |           |            |           |           |           |         | · · · · · |     |        |                     | 81     |   |   | 63.5  |   |   | 1        |
|          |                                        |            |          |            |          |           |            |           |           |           |         |           |     |        |                     | 80.5   | - |   | 63    |   |   | 1        |
|          |                                        |            |          |            |          |           |            |           |           |           |         |           |     |        |                     | 80     |   |   | 62.5  |   |   | 1        |
|          |                                        |            |          |            |          |           |            |           |           |           |         |           |     |        |                     | 79.5   |   |   | 62    |   |   | l        |
| Each rid | ler is score                           | ed betw    | een 0-Ir | nfinity pa | ints and | automa    | tically be | eains the | e run wit | th a scor | e of 70 | points    |     |        | PENALTIES: 3, 5, 10 | 79     |   |   | 61.5  |   |   | 1        |
|          |                                        |            |          |            |          |           |            |           |           |           |         |           |     |        |                     | 78.5   |   |   | 61    |   |   | ł        |
| -3 Extre | mely Poor                              | r, -2 Ver  | y Poor,  | -1 Poor,   | 0 Corre  | ect, +1 G | ood, +2    | very Go   | ood, +3   | Excellen  | t       |           |     |        |                     | 78     |   |   | 60.5  |   |   | i i      |

Amateur

Judges Signature:

RIDER F&E: E = Excellent (5) VG = Very Good (4) G = Good (3) A = Average (0-2

©2023 HorseShowPatterns.com All Rights Reserved.