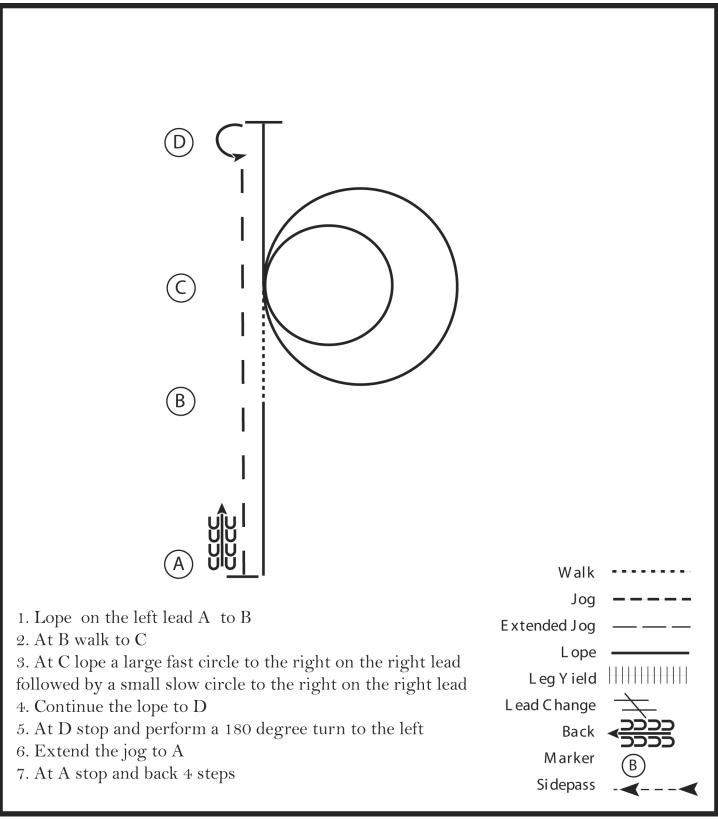

Youth L1 W/T Level 1 Youth Youth 13 < Amateur Amateur L1 W/TLevel 1 AmateurYouth 14-18

Amateur Select

Date:

Judge:

| l l           | HSP Patter  | n #HMS    | S/Level                 | III-7          | _        |              |           |                 |          | _       |         |     | E     |                     | lage:  |   |   |       |   |   |     |
|---------------|-------------|-----------|-------------------------|----------------|----------|--------------|-----------|-----------------|----------|---------|---------|-----|-------|---------------------|--------|---|---|-------|---|---|-----|
| W.O. Entr     | y# 1        | 2         | 3                       | 4              | 5        | 6            | 7         | 8               | 9        | 10      | Penalty | F&E | Score | Comments            | Score  | # | # | Score | # | # | #   |
| Maneuve       | r           | Walk to   | RL<br>Large             | RL<br>Small    | Continue | Stop         | Ext.      | Stop &          |          |         |         |     |       |                     | 100-98 |   |   | 77.5  |   |   |     |
| Descriptio    | LL Lope     | С         | Large<br>Fast<br>Circle | Slow<br>Circle | to Lope  | 180°<br>Left | Jog       | Back 4<br>steps |          |         |         |     |       |                     | 97     |   |   | 77    |   |   | 60  |
|               |             |           | Circle                  | CIICIE         |          | Lon          |           |                 |          |         |         |     |       |                     | 96     |   |   | 76.5  |   |   |     |
|               |             |           |                         |                |          |              |           |                 |          |         |         |     |       |                     | 95     |   |   | 76    |   |   |     |
|               |             | 1         | I                       |                |          |              |           | 11              |          | 1       | 11      |     | 1     |                     | 94     |   |   | 75.5  |   |   |     |
|               |             |           |                         |                |          |              |           |                 |          |         |         |     |       |                     | 93     |   |   | 75    |   |   |     |
|               |             |           |                         |                |          |              |           |                 |          |         | 1       |     |       |                     | 92     |   |   | 74.5  |   |   |     |
|               |             | 1         |                         |                |          |              |           | II              |          | 1       | II      |     | 1     |                     | 91.5   |   |   | 74    |   |   |     |
|               |             |           |                         |                |          |              |           |                 |          |         |         |     |       |                     | 91     |   |   | 73.5  |   |   |     |
|               |             |           |                         |                |          |              |           |                 |          |         |         |     |       |                     | 90.5   |   |   | 73    |   |   |     |
|               |             |           |                         |                |          |              |           |                 |          | 1       |         |     | 1     |                     | 90     |   |   | 72.5  |   |   |     |
|               |             |           |                         |                |          |              |           |                 |          |         |         |     |       |                     | 89.5   |   |   | 72    |   |   |     |
|               |             |           |                         |                |          |              |           |                 |          |         |         |     |       |                     | 89     |   |   | 71.5  |   |   |     |
|               |             |           |                         |                |          |              |           |                 |          |         |         |     | •     |                     | 88.5   |   |   | 71    |   |   |     |
|               |             |           |                         |                |          |              |           |                 |          |         |         |     |       |                     | 88     |   |   | 70.5  |   |   |     |
|               |             |           |                         |                |          |              |           |                 |          |         |         |     |       |                     | 87.5   |   |   | 70    |   |   |     |
|               | ·           | •         |                         |                |          |              |           |                 |          |         |         |     |       |                     | 87     |   |   | 69.5  |   |   |     |
|               |             |           |                         |                |          |              |           |                 |          |         |         |     |       |                     | 86.5   |   |   | 69    |   |   |     |
|               |             |           |                         |                |          |              |           |                 |          |         |         |     |       |                     | 86     |   |   | 68.5  |   |   |     |
|               |             |           |                         |                |          |              |           |                 |          |         |         |     |       |                     | 85.5   |   |   | 68    |   |   | DQs |
|               |             |           |                         |                |          |              |           |                 |          |         |         |     |       |                     | 85     |   |   | 67.5  |   |   |     |
|               |             |           |                         |                |          |              |           |                 |          |         |         |     |       |                     | 84.5   |   |   | 67    |   |   |     |
|               |             | _         |                         |                |          |              |           |                 |          |         |         |     |       |                     | 84     |   |   | 66.5  |   |   |     |
|               |             |           |                         |                |          |              |           |                 |          |         |         |     |       |                     | 83.5   |   |   | 66    |   |   |     |
|               |             |           |                         |                |          |              |           |                 |          |         |         |     |       |                     | 83     |   |   | 65.5  |   |   |     |
|               |             |           |                         |                |          |              |           |                 |          |         |         |     |       | 1                   | 82.5   |   |   | 65    |   |   |     |
|               |             |           |                         |                |          |              |           |                 |          |         |         |     |       |                     | 82     |   |   | 64.5  |   |   |     |
|               |             |           |                         |                |          |              |           |                 |          |         |         |     |       |                     | 81.5   |   |   | 64    |   |   |     |
|               |             |           |                         |                |          |              |           |                 |          |         |         |     |       | 1                   | 81     |   |   | 63.5  |   |   |     |
|               |             |           |                         |                |          |              |           |                 |          |         |         |     |       |                     | 80.5   |   |   | 63    |   |   |     |
|               |             |           |                         |                |          |              |           |                 |          |         |         |     |       |                     | 80     |   |   | 62.5  |   |   |     |
|               |             |           |                         |                |          |              |           |                 |          |         |         |     |       |                     | 79.5   |   |   | 62    |   |   |     |
| Each rider is | scored betw | veen 0-In | nfinity po              | ints and       | automa   | tically b    | eains the | e run witt      | n a scor | e of 70 | points  |     |       | PENALTIES: 3, 5, 10 | 79     |   |   | 61.5  |   |   |     |
|               |             |           |                         |                |          |              |           |                 |          |         |         |     |       |                     | 78.5   |   |   | 61    |   |   |     |
| -3 Extremely  | Poor, -2 Ve | ry Poor,  | -1 Poor,                | 0 Corre        | ct, +1 G | ood, +2      | very Go   | ood, +3 E       | xcellen  | t       |         |     |       |                     | 78     |   |   | 60.5  |   |   |     |

Judges Signature:

com rns

RIDER F&E: E = Excellent (5) VG = Very Good (4) G = Good (3) A = Average (0-2

©2023 HorseShowPatterns.com All Rights Reserved.