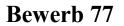

Bewerb 74

**Trail Open Senior** 

- 1. walk to gate, open gate left hand
- 2. jog over
- 3. lope over right lead
- 4. jog over
- 5. lope over left lead
- 6. walk into, back up

- 7. side pass left
- 8. jog over
- 9. lope over left lead
- 10. walk over and into box
- 11. turn 1 1/4 right
- 12. walk out, over bridge an pole

Trail in hand 2 year old

- 1. walk to gate, open gate left hand
- 2. walk over
- 3. jog over
- 4. walk over
- 5. back up, walk out

- 6. jog over
- 7. walk over and into box
- 8. turn 3/4 left
- 9. walk over bridge

Trail in hand 3 year old

- 1. walk to gate, open gate left hand
- 2. walk over
- 3. jog over
- 4. walk over
- 5. jog over and walk into chute, stop
- 6. back up
- 7. walk over
- 8. jog over
- 9. walk into box, turn 1x either way
- 10. walk over bridge