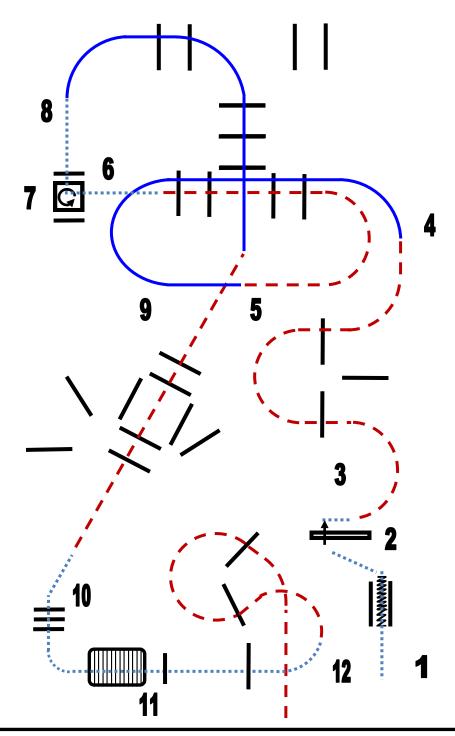

Bewerb 74

**Trail Open Senior** 

- 1. walk to gate, open gate left hand
- 2. jog over
- 3. lope over right lead
- 4. jog over
- 5. lope over left lead
- 6. walk into, back up

- 7. side pass left
- 8. jog over
- 9. lope over left lead
- 10. walk over and into box
- 11. turn 1 1/4 right
- 12. walk out, over bridge an pole