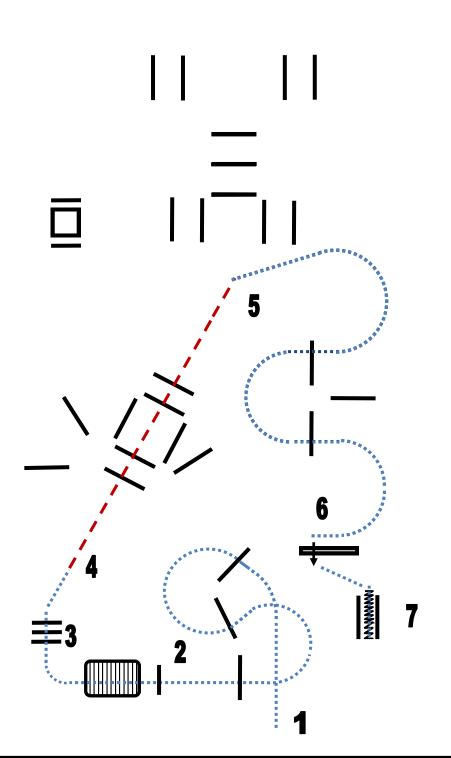

#### Bewerb 113

Trail Open Futurity 3 years

- 1. jog over
- 2. walk over poles and bridge
- 3. walk over
- 4. jog over
- 5. walk over

- 6. jog over
- 7. lope over right lead
- 8. jog over
- 9. walk to gate, open gate left hand
- 10. walk into chute and back up

Bewerb 113

Trail Open Futurity 3 years

- 1. walk over
- 2. walk over pole and bridge
- 3. walk over
  - OVCI
- 4. jog over

- 5. walk over
- 6. walk thru open gate
- 7. walk into chute, back up

Bewerb 117

**Ranch Trail** 