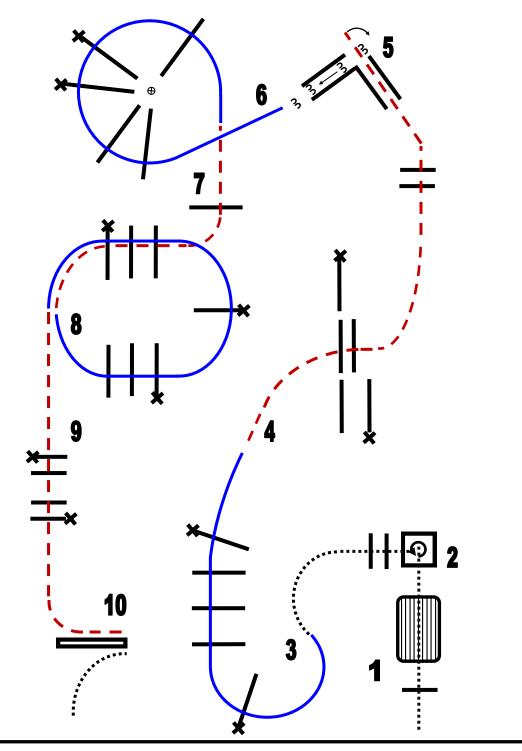

**Bewerb 72&73** 

**Trail Amateur/Jackpot Amateur** 

- 1. walk over bridge into box
- 2. turn 1 1/4 left, walk out
- 3. lope over right lead
- 4. jog over and into
- 5. turn 1/4 right, back up

- 6. lope over right lead
- 7. jog over
- 8. lope over left lead
- 9. jog over to gate
- 10. open gate right hand, walk out