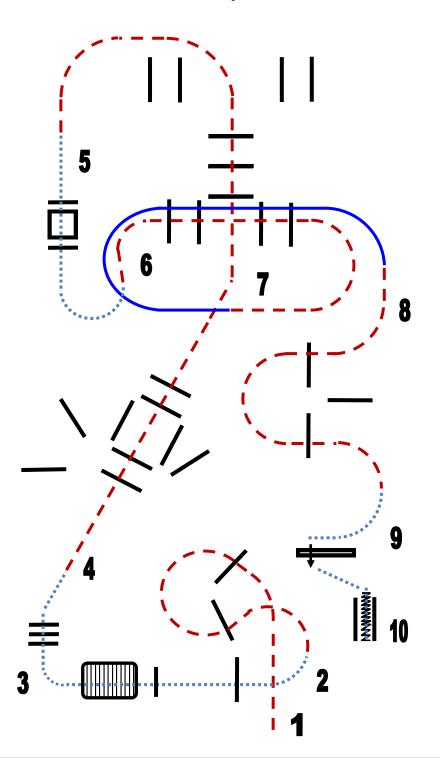

Bewerb 110 Bewerb 112 **Trail Open Junior Trail Novice Amateur** 

- 1. jog over
- 2. walk over pole and bridge
- 3. walk over
- 4. jog over
- 5. lope over right lead
- 6. jog over

- 7. walk over
- 8. jog over
- 9. lope over left lead
- 10. jog over
- 11. walk to gate, open gate right hand
- 12. back up