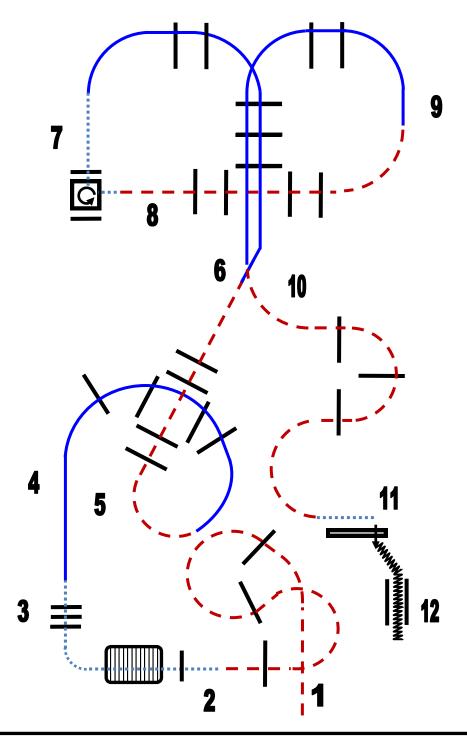

Bewerb 74

**Trail Open Senior** 

- 1. walk to gate, open gate left hand
- 2. jog over
- 3. lope over right lead
- 4. jog over
- 5. lope over left lead
- 6. walk into, back up

- 7. side pass left
- 8. jog over
- 9. lope over left lead
- 10. walk over and into box
- 11. turn 1 1/4 right
- 12. walk out, over bridge an pole