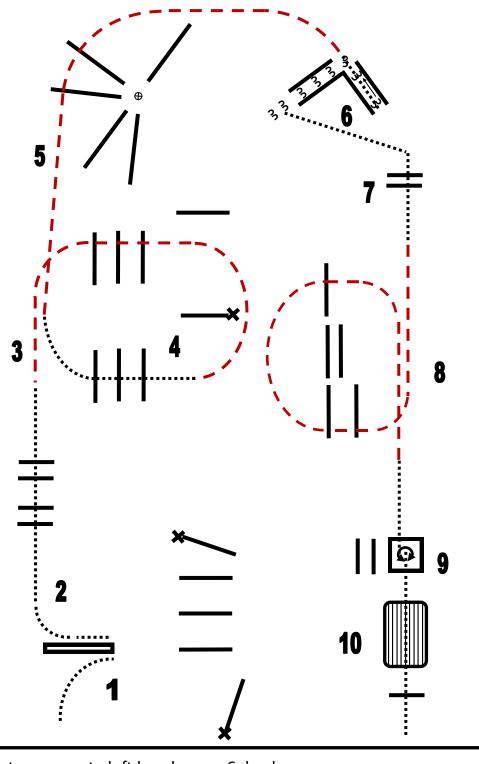

Bewerb 110 Bewerb 112 **Trail Open Junior Trail Novice Amateur** 

- 1. jog over
- 2. walk over pole and bridge
- 3. walk over
- 4. jog over
- 5. lope over right lead
- 6. jog over

- 7. walk over
- 8. jog over
- 9. lope over left lead
- 10. jog over
- 11. walk to gate, open gate right hand
- 12. back up

Bewerb 111

**Trail Open Maturity** 

- 1. jog over
- 2. Walk over pole and bridge
- 3. walk over
- 4. lope over right lead
- 5. jog over
- 6. lope over left lead

- 7. walk into box, turn 1 1/4 left, walk out
- 8. jog over
- 9. lope over left lead
- 10. jog over
- 11. walk to gate, open gate right hand
- 12. back up